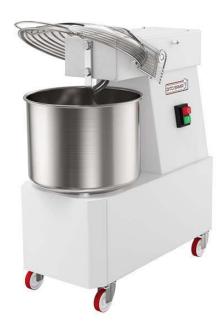

# Dough Mixers 10 liter Spiral Dough Kneader, 1 Speed

| ITEM#  |  |
|--------|--|
| MODEL# |  |
| NAME#  |  |
| SIS#   |  |
| AIA#   |  |

602282 (DSK10L)

10 It spiral Dough Kneader, 1 speed (tool speed 88 rpm), on wheels

### Item No.

Spiral dough kneader on wheels for pizzerias, bakeries and pastries. Ingredients are kneaded with a stainless steel spiral mixer arm synchronised with bowl rotation (motorized not removable bowl). Body is in painted steel, the 10 lt capacity bowl, the spiral mixer arm and dough breaker pin are in stainless steel. The safety screen allows ingredients to be added without stopping the machine. Equipped with a low voltage control panel with buttons and safety device to stop the machine when the protection screen is opened. I speed= 88 rpm - spiral arm, 10 rpm - bowl. Maximum kneading capacity: 8 kg per cycle (max flour 5kg/cycle), with 60% hydratation.

## Main Features

- Spiral dough kneader with motorized bowl (not removable) and fixed head.
- Ideal for kneading pizza dough, bread or similar dough.
- One speed kneading (tool speed: 88 rpm, bowl speed: 10 rpm).
- Stainless steel (AISI304) squared dough breaker bar for fast and even kneading results
- Maximum keading capacity: 8 kg per cycle (max flour 5kg/cycle), with 60% hydratation.
- Minimum kneading capacity: 5 kg/cycle, with 60% hydratation.
- Safety device stops the appliance if the cover is openend.
- Equipped with 4 wheels, of which 2 with brakes, allowing to easily move the appliance for storage or cleaning.
- The appliance fits under standard kitchen worktops (see installation drawing).