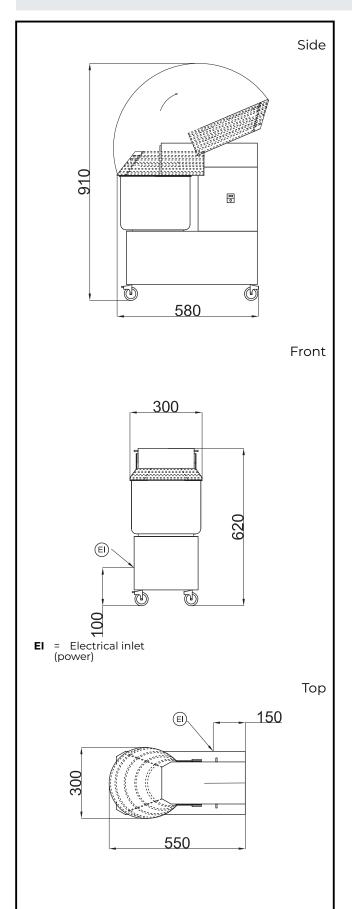

# Dough Mixers 10 liter Spiral Dough Kneader, 1 Speed

Electric Supply voltage: 220-240 V/1N ph/50 Hz **Electrical power, default:** 0.37 kW Capacity: Maximum kneading (60% hydratation): 8 kg/Cycle Key Information: External dimensions, Width: 300 mm External dimensions, 550 mm Depth: External dimensions, Height: 620 mm **Shipping weight:** 49 kg 10 lt **Bowl capacity:** 